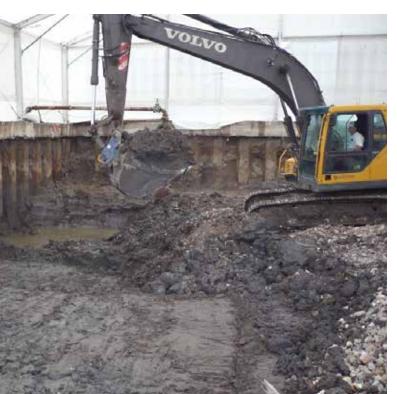

#### Contaminated sites remediation

**HSE srl** provides engineering services for Contaminated Sites Remediation and safety, through:

- Due diligence and Specialist Reports
- Initial Investigation Survey
- Characterization plans
- Risk analysis procedures

The necessary remediation interventions are defined by implementing off-site as well on-site techniques, such as:

- Mechanical, Chemical and Biological soil treatment (bioventing, bioreactors, EVS, etc.)
- Groundwater treatment
- Waste Management