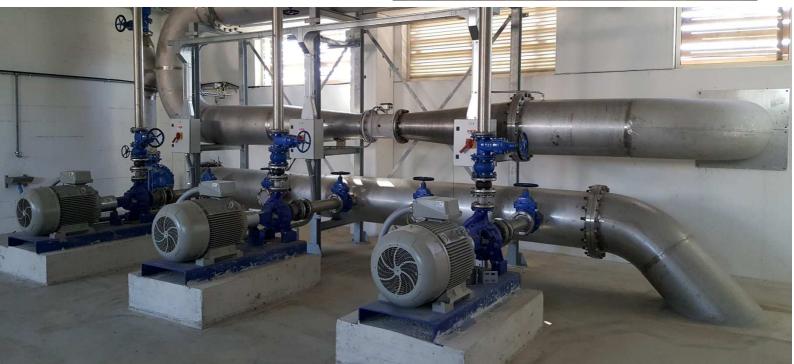

#### **HSE Srl**

based on its consolidated experience in mechanical engineering is qualified to provide:

- Construction of complete industrial plants, including prefab and mobile;
- Expansion and changes to industrial processes;
- Metallic Carpentry Structures both in stainless steel and in carbon steel;
- Construction of waste water, industrial water or primary water treatment plants;
- Construction in workshop of customer's own design based equipment;
- Supply, Maintenance and Repair of Machines and Equipment;

### **HSE Srl**

also carries out pre-assembly in equipped workshop with the aim of optimizing on-site operations.