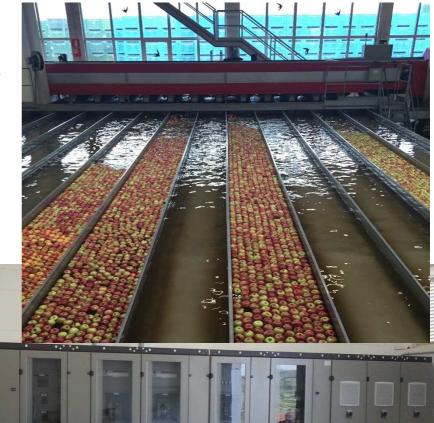

## Industrial plants and water treatment

#### **HSE Srl**

based on its consolidated experience in mechanical engineering is qualified to provide:

- Construction of complete industrial plants, including prefab and mobile;
- Expansion and changes to industrial processes;
- Metallic Carpentry Structures both in stainless steel and in carbon steel;
- Construction of waste water, industrial water or primary water treatment plants;
- Construction in workshop of customer's own design based equipment;
- Supply, Maintenance and Repair of Machines and Equipment;

### **HSE Srl**

also carries out pre-assembly in equipped workshop with the aim of optimizing on-site operations.