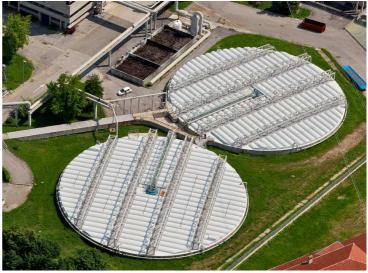

## Industrial plants and water treatment

#### **HSE Srl**

based on its consolidated experience in mechanical engineering is qualified to provide:

- Construction of complete industrial plants, including prefab and mobile;
- Expansion and changes to industrial processes;
- Metallic Carpentry Structures both in stainless steel and in carbon steel;
- Construction of waste water, industrial water or primary water treatment plants;
- Construction in workshop of customer's own design based equipment;
- Supply, Maintenance and Repair of Machines and Equipment;